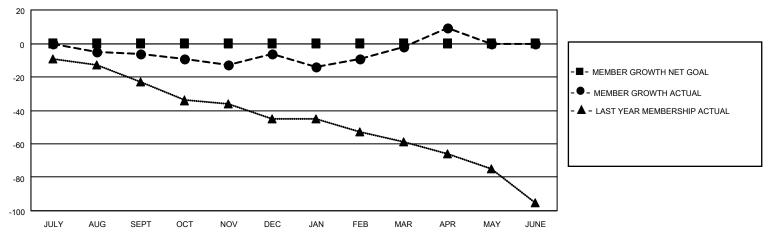

## District 22 C

| Clubs                 |               |           |               | Members               |                        |                         |                                                    |
|-----------------------|---------------|-----------|---------------|-----------------------|------------------------|-------------------------|----------------------------------------------------|
| RESULTS FOR 2021-2022 |               |           |               | RESULTS FOR 2021-2022 |                        |                         |                                                    |
| QUARTER               | NEW CLUB GOAL | NEW CLUBS | DROPPED CLUBS | QUARTER MEME          | BER GROWTH NET<br>GOAL | MEMBER GROWTH<br>ACTUAL | DROPPED<br>MEMBERS ACTUAL<br>(including transfers) |
| JULY/AUG/SEPT         | 0             | 0         | 2             | JULY/AUG/SEPT         | 0                      | 24                      | 29                                                 |
| OCT/NOV/DEC           | 0             | 1         | 0             | OCT/NOV/DEC           | 0                      | 43                      | 40                                                 |
| JAN/FEB/MAR           | 0             | 0         | 1             | JAN/FEB/MAR           | 0                      | 29                      | 24                                                 |
| APR/MAY/JUNE          | 0             | 0         | 0             | APR/MAY/JUNE          | 0                      | 15                      | 2                                                  |

#### GOALS AND ACTUAL MEMBERS CUMULATIVE

| DROPPED CLUBS: 3 |    | 26 CLUBS OF 46 ADDED 1 OR<br>MORE NEW MEMBERS | GENDER DISTRIBUTION                |              |  |
|------------------|----|-----------------------------------------------|------------------------------------|--------------|--|
|                  |    | MORE NEW MEMBERS                              | MALE                               | 761 (64.55%) |  |
|                  |    |                                               | FEMALE                             | 418 (35.45%) |  |
| DROPPED MEMBERS  |    |                                               | NON BINARY                         | 0 (0.00%)    |  |
|                  |    |                                               | PREFER NOT TO ANSWER               | 0 (0.00%)    |  |
| DECEASED         | 26 |                                               |                                    |              |  |
| CLUB CANCELLED   | 10 | CLICK HERE FOR CUMULATIVE                     | TOTAL FAMILY UNIT MEMBERS 177      |              |  |
| OTHER            | 59 | MEMBERSHIP DATA                               |                                    |              |  |
| TOTAL            | 95 |                                               | FAMILY MEMBERS PAYING HALF DUES 95 |              |  |
|                  |    |                                               |                                    |              |  |