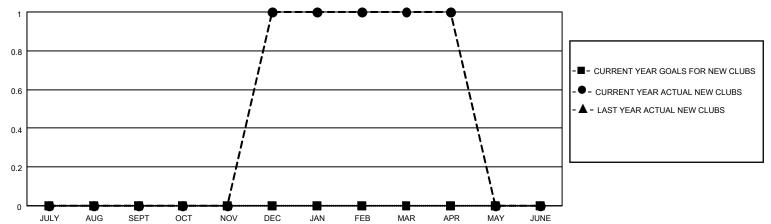

## District 22 C

| Clubs                 |               |           |               | Members               |                        |                         |                                                    |
|-----------------------|---------------|-----------|---------------|-----------------------|------------------------|-------------------------|----------------------------------------------------|
| RESULTS FOR 2021-2022 |               |           |               | RESULTS FOR 2021-2022 |                        |                         |                                                    |
| QUARTER               | NEW CLUB GOAL | NEW CLUBS | DROPPED CLUBS | QUARTER MEME          | BER GROWTH NET<br>GOAL | MEMBER GROWTH<br>ACTUAL | DROPPED<br>MEMBERS ACTUAL<br>(including transfers) |
| JULY/AUG/SEPT         | 0             | 0         | 2             | JULY/AUG/SEPT         | 0                      | 24                      | 29                                                 |
| OCT/NOV/DEC           | 0             | 1         | 0             | OCT/NOV/DEC           | 0                      | 43                      | 40                                                 |
| JAN/FEB/MAR           | 0             | 0         | 1             | JAN/FEB/MAR           | 0                      | 29                      | 24                                                 |
| APR/MAY/JUNE          | 0             | 0         | 0             | APR/MAY/JUNE          | 0                      | 15                      | 2                                                  |

#### GOALS AND ACTUAL NEW CLUBS CUMULATIVE